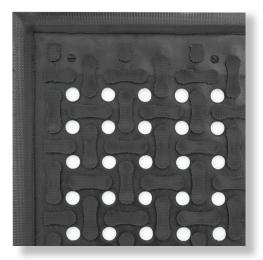

## Anti-Fatigue Mats • Indoor

Comfort Flow is a flow-through mat with excellent anti-fatigue properties designed for wet areas where grease, oil, and chemicals may be present.

- Anti-microbial treated to guard against odours and degradation.
- Nitrile Cushion is oil, grease, chemical resistant and ideal for wet applications.
- Static Dissipative certified allowing for use around sensitive electronic equipment.
- Lightweight and easy to clean.
- Welding safe.

## **Specifications**

| Colour:    | Black          |
|------------|----------------|
| Thickness: | 9,5 mm         |
| Rubber:    | Nitrile Rubber |
| Durometer: | 50 to 55       |

0032478 280 304

www.be-mark.be