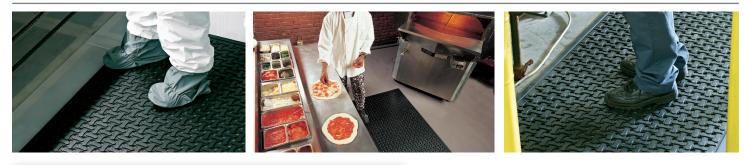

## Anti-Fatigue Mats • Indoor

Comfort Flow is a flow-through mat with excellent anti-fatigue properties designed for wet areas where grease, oil, and chemicals may be present.

- Anti-microbial treated to guard against odours and degradation.
- Nitrile Cushion is oil, grease, chemical resistant and ideal for wet applications.
- Static Dissipative certified allowing for use around sensitive electronic equipment.
- Lightweight and easy to clean.
- Welding safe.