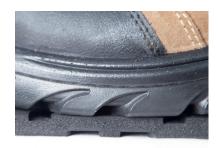

Ideal for wet applications

Thickness 9,5 mm

## **Specifications**

| Colour:    | Black          |
|------------|----------------|
| Thickness: | 9,5 mm         |
| Rubber:    | Nitrile Rubber |
| Durometer: | 50 to 55       |

0032478 280 304

www.be-mark.be