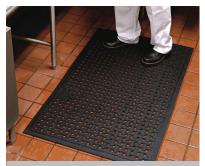

## **Comfort Flow**

## Anti-Fatigue Mats • Indoor

Comfort Flow is a flow-through mat with excellent anti-fatigue properties designed for wet areas where grease, oil, and chemicals may be present.

- Anti-microbial treated to guard against odours and degradation.
- Nitrile Cushion is oil, grease, chemical resistant and ideal for wet applications.
- Static Dissipative certified allowing for use around sensitive electronic equipment.
- Lightweight and easy to clean.
- Welding safe.

## **Comfort Flow**

Anti-Fatigue Mats • Indoor

Standard Sizes (cm)

|      | 54x86  |  |
|------|--------|--|
|      | 86x142 |  |
|      | 86x277 |  |
| <br> |        |  |

Size Tolerance: +/- 5%

Grease proof