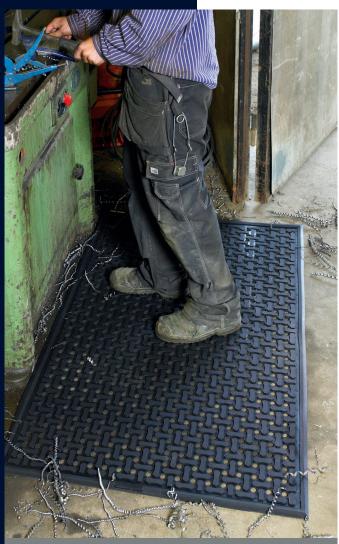

## Anti-Fatigue Mats • Indoor

Comfort Flow is a flow-through mat with excellent anti-fatigue properties designed for wet areas where grease, oil, and chemicals may be present.

- Anti-microbial treated to guard against odours and degradation.
- Nitrile Cushion is oil, grease, chemical resistant and ideal for wet applications.
- Static Dissipative certified allowing for use around sensitive electronic equipment.
- Lightweight and easy to clean.
- Welding safe.

Ideal for wet applications

Thickness 9,5 mm